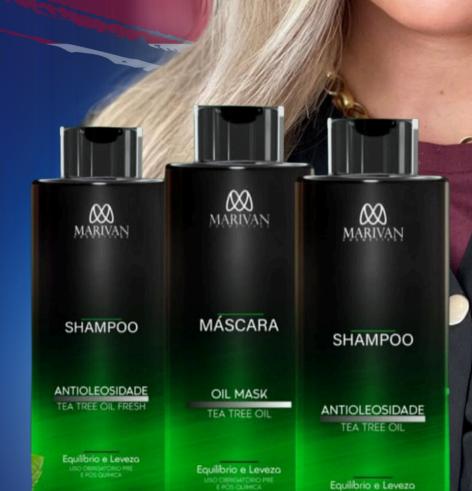

### MARIVAN TEA TREE KIT\*\*

#### WHAT IT IS:

CLEANSING AND HYDRATING SET WITH A HAIR SPA SERVICE.

#### **CHEMISTRY:**

TEA TREE SHAMPOO: WITCH HAZEL EXTRACT, MINT, AND MENTHOL. STRENGTHENING SHAMPOO: COLLAGEN PROTEIN, SEAWEED EXTRACT, COCONUT OIL. ULTIMATE MASK: WITCH HAZEL EXTRACT.

#### HOW TO USE IT:

TEA TREE SHAMPOO: APPLY, MASSAGE, AND RINSE. STRENGTHENING SHAMPOO: APPLY, LATHER, AND RINSE. ULTIMATE MASK: APPLY TO CLEAN HAIR, LEAVE ON FOR 5 TO 10 MINUTES, AND RINSE.

#### WHY USE IT:

CONTROLS OIL, STRENGTHENS, AND NOURISHES HAIR, PROVIDING HYDRATION, PROTECTION, AND FRIZZ REDUCTION.