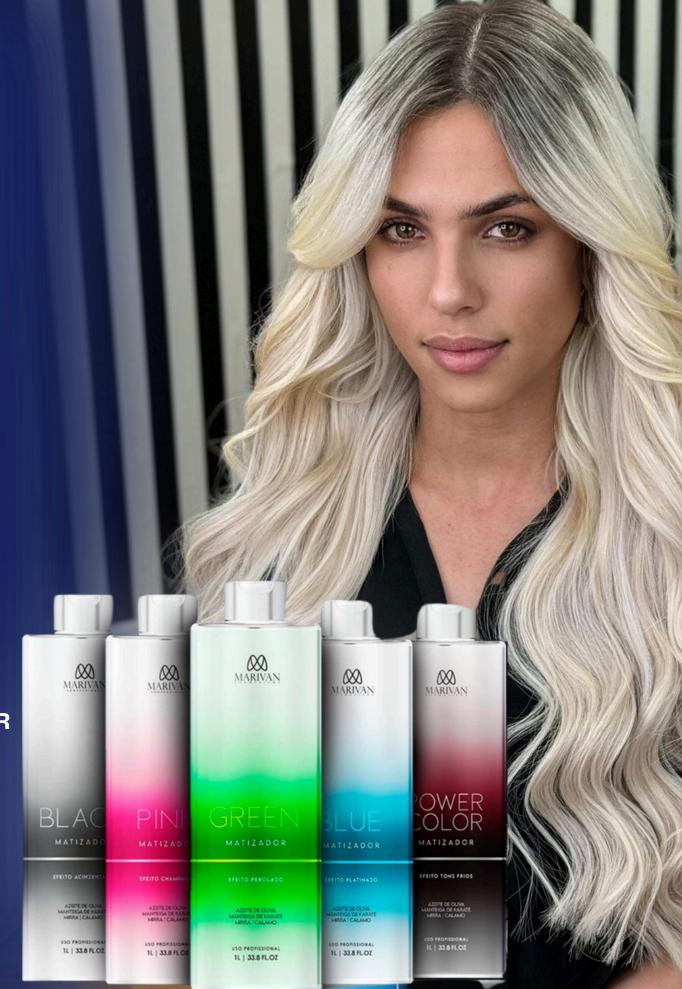

# TONERS

#### WHAT

IT IS:

PIGMENTS THAT TONE, NEUTRALIZE UNWANTED TONES, OR ADD HIGHLIGHTS.

#### **CHEMISTRY:**

PIGMENTS EXTRACTED FROM NATURE.

#### HOW TO USE IT:

APPLY TO CLEAN, DAMP HAIR. TO INTENSIFY TONING, APPLY DIRECTLY. FOR HIGHLIGHTS, DILUTE IN HANDS BEFORE APPLYING. LEAVE ON FOR 5 TO 45 MINUTES AND RINSE.

#### WHY USE IT:

SIMPLE AND QUICK APPLICATION WITH NO NEED FOR AN OXIDIZER. DEEP HYDRATION WHILE ADDING COLOR.