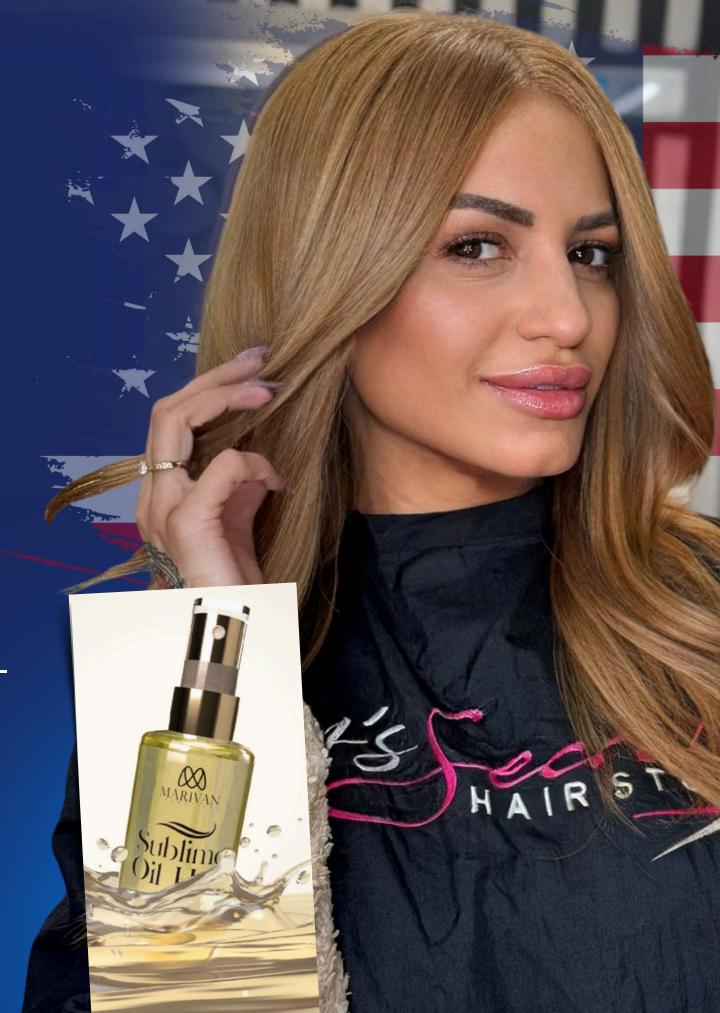

# SUBLIME OIL\*\*

#### WHAT IT IS:

RECONSTRUCTIVE OIL FOR FINISHING HAIRSTYLES.

#### **CHEMISTRY:**

OIL BLEND (ARGAN, JOJOBA, SAFFLOWER, GRAPE SEED), DIFFUSX TECHNOLOGY.

#### HOW TO USE IT:

APPLY A SMALL AMOUNT TO THE PALMS OF YOUR HANDS AND DISTRIBUTE THROUGH MID-LENGTHS AND ENDS.

#### WHY USE IT:

PROVIDES PROTECTION AND KEEPS HAIR HYDR ATED.