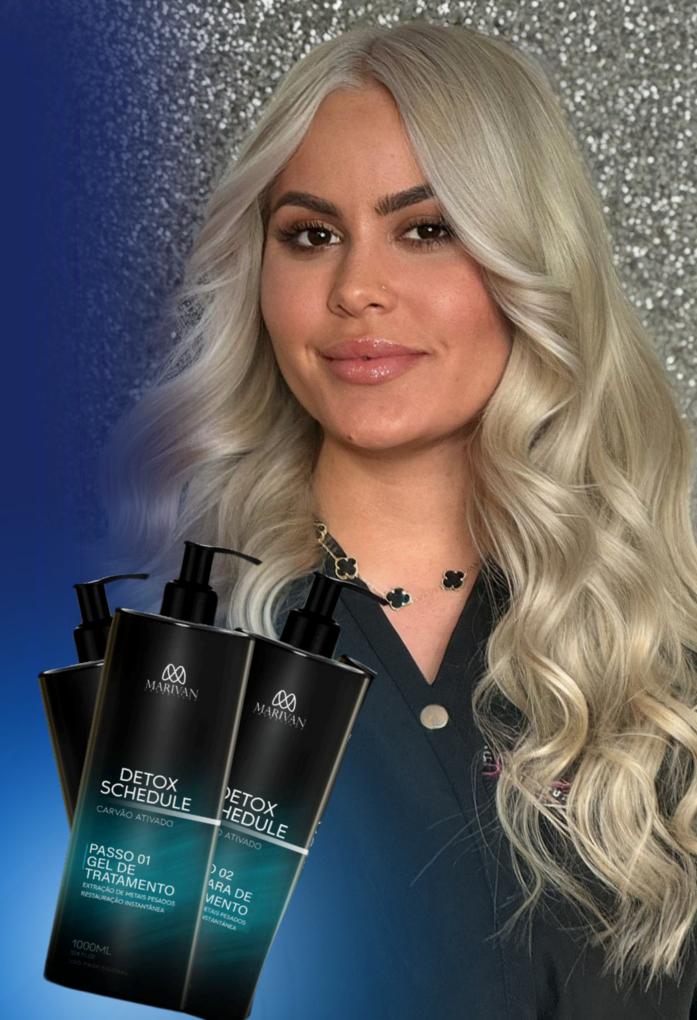

# **DETOX PROGRAM\*\***

#### WHAT IT IS:

TREATMENT TO REMOVE HEAVY METALS AND RESTORE HAIR BEFORE AND AFTER CHEMICAL TREATMENTS.

#### **CHEMISTRY:**

ACTIVATED CHARCOAL SHAMPOO: REMOVES HEAVY METALS AND RESIDUES. STEP 1: RESTORATION AND REMOVAL OF HEAVY METALS. STEP 2: EMOLLIENCE AND DEEP NUTRITION WITH COLLAGEN.

#### HOW TO USE IT:

ACTIVATED CHARCOAL SHAMPOO: APPLY TO THE SCALP, MASSAGE, AND RINSE. STEP 1: APPLY, LEAVE ON, AND RINSE. STEP 2: APPLY, LEAVE ON, AND RINSE.

#### WHY USE IT:

REMOVES HEAVY METALS, STABILIZES PH, RESTORES VITALITY, AND PREPARES HAIR FOR CHEMICAL PROCESSES.