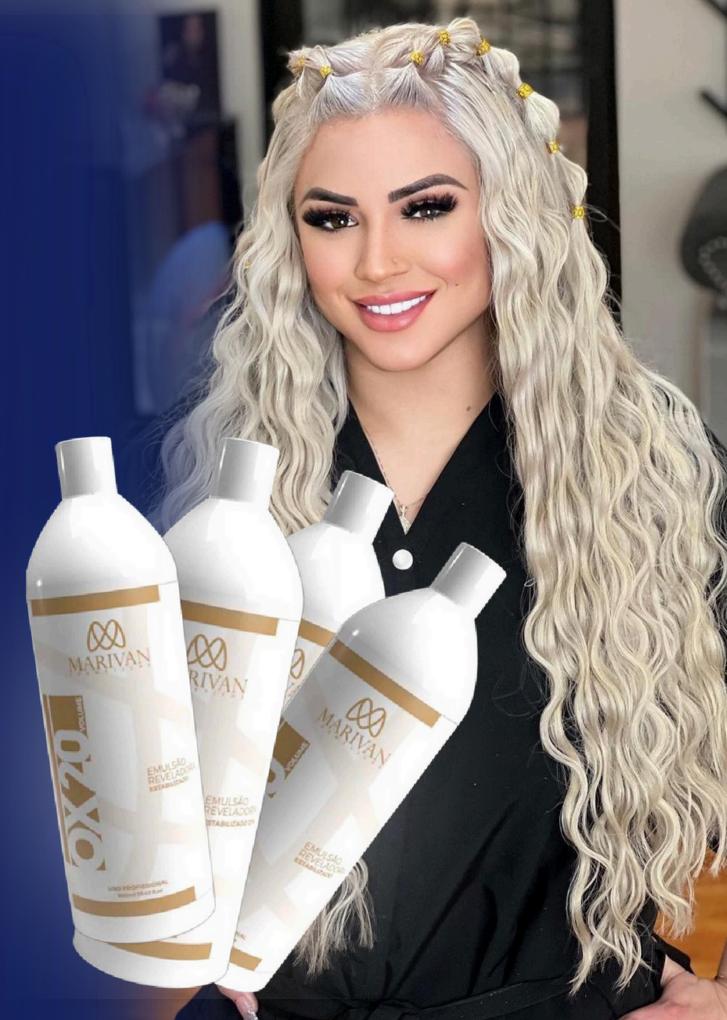

### **DEVELOPER EMULSION**

#### WHAT IT IS:

OXIDIZING AGENT THAT LIGHTENS WHEN MIXED WITH PERSULFATES OR DEPOSITS COLOR WHEN MIXED WITH DYE.

#### **CHEMISTRY:**

HYDROGEN PEROXIDE (H2O2).

#### HOW TO USE IT:

VARIOUS RATIOS FOR DIFFERENT LEVELS OF LIGHTENING OR COLOR REVEALING: -1+1: VARIOUS CONCENTRATIONS FROM 1.5% TO 12%, DEPENDING ON THE DESIRED LEVEL. -1+1.5: VARIOUS CONCENTRATIONS FROM 1.5% TO 12%. -1+2: VARIOUS CONCENTRATIONS FROM 1.5% TO 12%.

#### WHY USE IT:

STABLE AND CONTROLLED FORMULA FOR PROFESSIONAL SAFETY