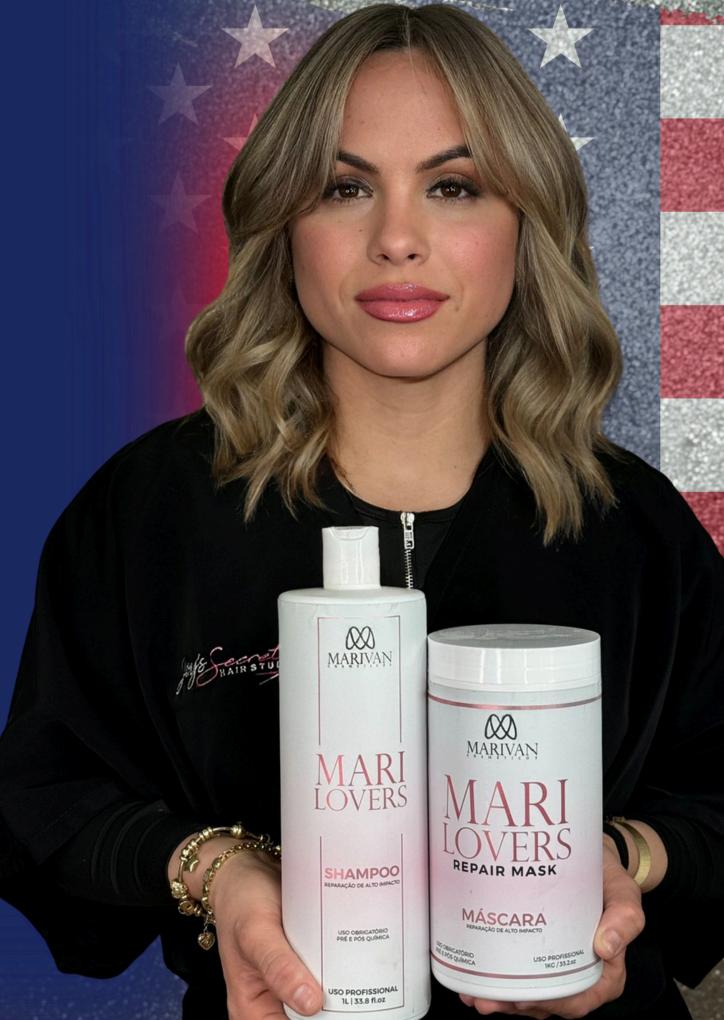

# **MARY LOVERS\*\***

WHAT IT IS:

POST-CHEMICAL TREATMENT MASK.

#### **CHEMISTRY:**

AMINO ACIDS, ANTIOXIDANTS, STRENGTHENS, HYDRATES, BALANCES PH.

#### HOW TO USE IT:

APPLY TO CLEAN HAIR AND LEAVE ON FOR 5 TO 25 MINUTES. RINSE.

#### WHY USE IT:

REBUILDS AND PROTECTS HAIR AFTER CHEMICAL PROCESSES, PROVIDING SHINE AND HYDRATION.